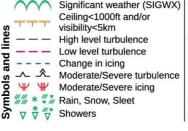

## **SWC** SFC-FL450

### valid time 00 UTC 21.05.2024

GR. Units: speed in knots; pressure (QNH) in hPa; levels in hectofeet AGL below FL050, otherwise in flight levels Low ceiling/visibility is not detailed in mountain areas (shown with grey shading).

Haze, Smoke, ∞ [~+] Blowing snow Mountain waves O M Mountain obscuration

0°:055 0°C level

Sea surface temperature, FL280 and level of max wind Tropopause level 320

H 270 430 L Tropopause high, Tropopause low

More information: https://www.northavimet.com/NSWC