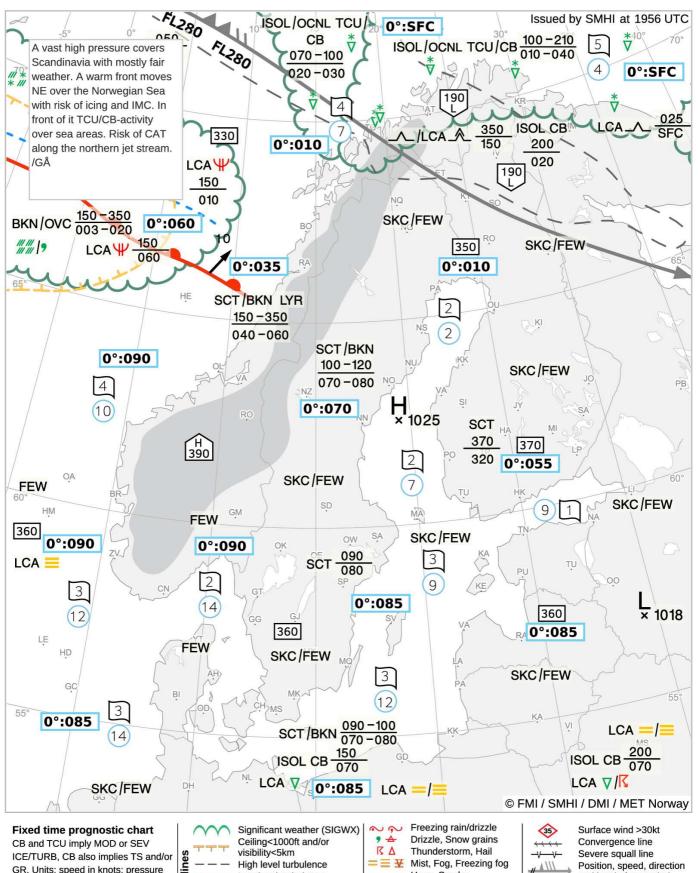

## **SWC** SFC-FL450

### valid time 00 UTC 21.05.2024

GR. Units: speed in knots; pressure (QNH) in hPa; levels in hectofeet AGL below FL050, otherwise in flight levels Low ceiling/visibility is not detailed in mountain areas (shown with grey shading).

Haze, Smoke, ∞ [~+] Blowing snow Mountain waves O M Mountain obscuration

0°:055 0°C level

Sea surface temperature, FL280 and level of max wind Tropopause level 320

H 270 430 L Tropopause high, Tropopause low

More information: https://www.northavimet.com/NSWC